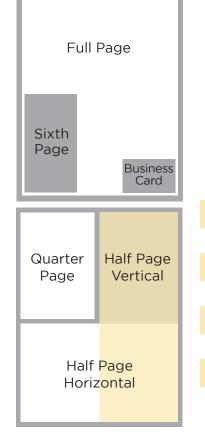

### AD SIZES AND PRODUCTION

**FULL PAGE:** Bleed:  $11^{\circ}W \times 13.5^{\circ}H$  (Live Area:  $9.5^{\circ}W \times 12^{\circ}H$ ) Please keep all images and text within the Live Area.

**HALF PAGE HORIZONTAL:** 9.5"W x 5.875"H **HALF PAGE VERTICAL:** 4.625"W x 11.95"H **BUSINESS CARD:** 3.5"W x 2.173"H **QUARTER PAGE:** 4.625"W x 5.875"H **SIXTH PAGE:** 3"W x 5.875"H